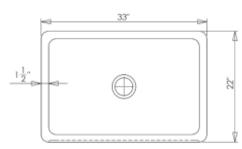

# **Available Size:**

10h x 33w x 22d inches

- Available in: Honed Basalt (HB)
  Polished Carrara (CA)
- Carved from a single block of stone.
- Thicker drain requires the use of an adjustable strainer like the lado model #2804.
- Do not use plumber's putty.
- Garbage disposal not to exceed 3/4 hp.

## **TOP VIEW**