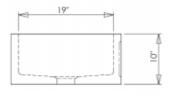

# **Available Size:**

10h x 33w x 22d inches

- Available in: Honed Basalt (HB)
  Polished Carrara (CA)
- Carved from a single block of stone.
- Thicker drain requires the use of an adjustable strainer like the lado model #2804.
- Do not use plumber's putty.
- Garbage disposal not to exceed 3/4 hp.

#### FRONT VIEW

SIDE VIEW