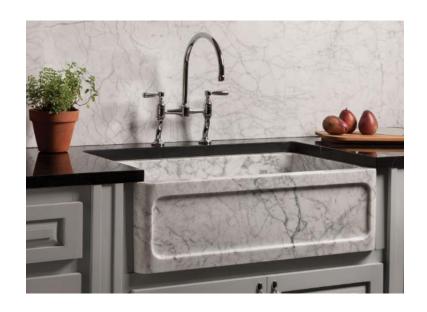

# Farmhouse Sink in Carrara Marble

# **Available Size:**

10h x 33w x 22d inches

- Available in: Honed Basalt (HB)
  Polished Carrara (CA)
- Carved from a single block of stone.
- Thicker drain requires the use of an adjustable strainer like the lado model #2804.
- Do not use plumber's putty.
- Garbage disposal not to exceed 3/4 hp.