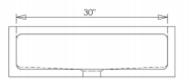

# **Available Size:**

10h x 33w x 22d inches

- Available in: Honed Basalt (HB)
  Polished Carrara (CA)
- Carved from a single block of stone.
- Thicker drain requires the use of an adjustable strainer like the lado model #2804.
- Do not use plumber's putty.
- Garbage disposal not to exceed 3/4 hp.

#### FRONT VIEW

SIDE VIEW