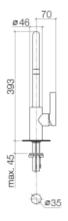

### Product specifications

- 9 1/2" projection
- Swivel apout 360°
- Total height 15 1/2\*
- Height to aerator/spout outlet 9 1/2"
- 1 3/8" hole diameter
- M 22 x 1 aerator female thread
- Ceramic disc cartridge
- 2x M 10 x 1 x 16 1/2" high pressure hose
- · Water flow rate limited to max. 1.5 gpm
- · low lead compliant