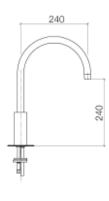

### Product specifications

- 9 1/2" projection
- Swivel apout 360°
- Total height 15 1/2\*
- Height to aerator/spout outlet 9 1/2"
- 1 3/8" hole diameter
- M 22 x 1 aerator female thread
- Ceramic disc cartridge
- 2x M 10 x 1 x 16 1/2" high pressure hose
- · Water flow rate limited to max. 1.5 gpm
- · low lead compliant