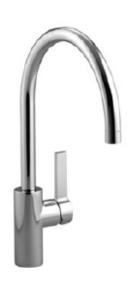

## 33816875 Single-lever mixer

Article number: 33816875

# Tara Ultra Kitchen

### Product specifications

- 9 1/2" projection
- Swivel apout 360°
- Total height 15 1/2\*
- Height to aerator/spout outlet 9 1/2"
- 1 3/8" hole diameter
- M 22 x 1 aerator female thread
- Ceramic disc cartridge
- 2x M 10 x 1 x 16 1/2" high pressure hose
- · Water flow rate limited to max. 1.5 gpm
- · low lead compliant