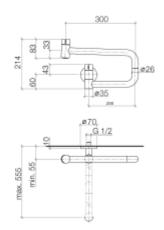

#### Product specifications

- 19 5/8<sup>e</sup> projection
- One water inlet, no mixing function
- Laminar flow
- Two valves
- Including wall attachment
- Water flow rate limited to max. 1.5 gpm
- low lead compliant