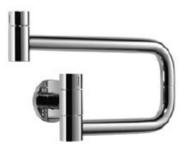

## Kitchen 30800875 POT FILLER, Cold water valve Article number: 30800875

# Tara Ultra Kitchen

chrome

matt platinum

#### Product specifications

- 19 5/8<sup>e</sup> projection
- One water inlet, no mixing function
- Laminar flow
- Two valves
- Including wall attachment
- Water flow rate limited to max. 1.5 gpm
- low lead compliant