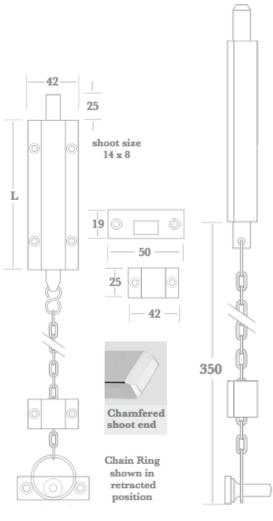

## **Available Sizes**

6" L x 1-7/10" W

Chain Length: 13-4/5"

\* Custom chain lengths are available upon request. Additional fee may apply.