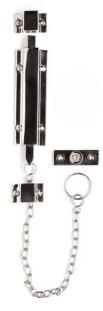

## Chain Bolt for Door Header

SHOWN IN POLISHED NICKEL

## **Available Sizes**

6" L x 1-7/10" W

Chain Length: 13-4/5"

\* Custom chain lengths are available upon request. Additional fee may apply.